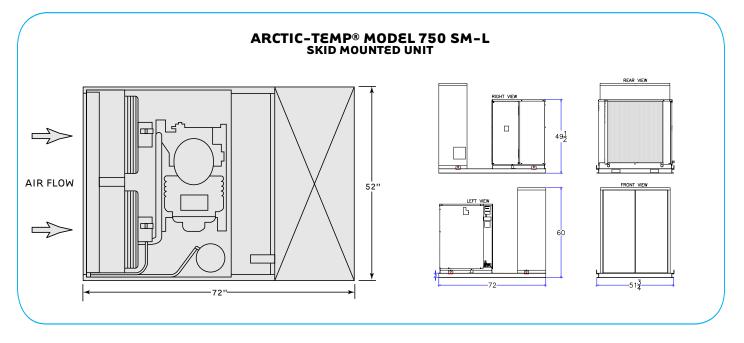

#### ARCTIC-TEMP® MODEL 750SM-L

In certain applications where roof mounting or custom bunker mounting is desired, it may be economical to Skid Mount the highside and lowside components on a common base in order to obtain a PACKAGED ICE MACHINE.

### ADDITIONAL SPECIFICATIONS FOR SKID MOUNTING:

| BASE<br>DIMENSIONS    | LENGTH<br>WIDTH<br>HEIGHT | 72"<br>52"<br>60" |
|-----------------------|---------------------------|-------------------|
| APPROX. WEIGHT (LBS.) |                           | 1,100             |