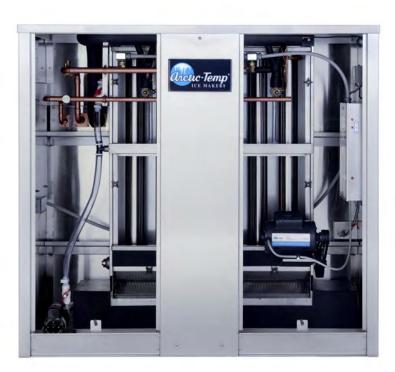

» Highly efficient Copeland<sup>®</sup> Discus Compressor

- » Double Walled Vertical Tube Evaporators For Maximum Production
- » Hot Gas Defrost for rapid harvest and quick recovery
- » All Stainless Steel Welded Construction
- » No moving parts in the freezing zone
- » Harvest Hold (PHC) for definite defrost in varying temperature

Shown with EZ lift panels removed

- » R-404A Refrigerant
- » Factory assembled, fully charged & tested
- » Suitable for Outdoor Use
- » USDA Approved

» PLEASE REFER TO OUR GENERAL CATALOG FOR ADDITIONAL INFORMATION AND SPECIFICATIONS ON ARCTIC-TEMP<sup>®</sup> ICE MAKERS

## ARCTIC-TEMP® MODEL 750AR-L