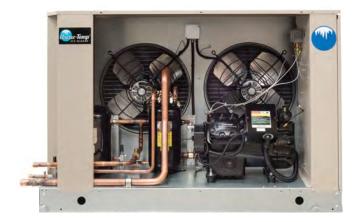

Condensing Unit

### SPECIFICATIONS

| ARCIIC-IEMP® MODEL /5UAR-L                |                                       |  |
|-------------------------------------------|---------------------------------------|--|
| ICE PRODUCTION (LBS.)<br>in 24 Hours      | 4,500                                 |  |
| COMPRESSOR HORSEPOWER                     | 7-1/2                                 |  |
| ELECTRICAL<br>V/HZ/PH                     | 208/230-3-60<br>200/220-3-50          |  |
| METHOD OF CONDENSING                      | AIR REMOTE                            |  |
| DIMENSIONS<br>JACKETED                    | HEIGHT 57"<br>WIDTH 47"<br>DEPTH 19"  |  |
| CONDENSING UNIT<br>DIMENSIONS             | LENGTH 49"<br>WIDTH 35"<br>HEIGHT 47" |  |
| REFRIGERANT CHARGE                        | 25 LBS.                               |  |
| APPROX. UNCRATED<br>MACHINE WEIGHT (LBS.) | EVAP 385 LBS.                         |  |
|                                           | COND 580 LBS.                         |  |
| CRATED                                    | EVAP 440 LBS.   COND 630 LBS.         |  |
| WATER CONSUMPTION<br>(GAL./24 HRS.)       | 542                                   |  |