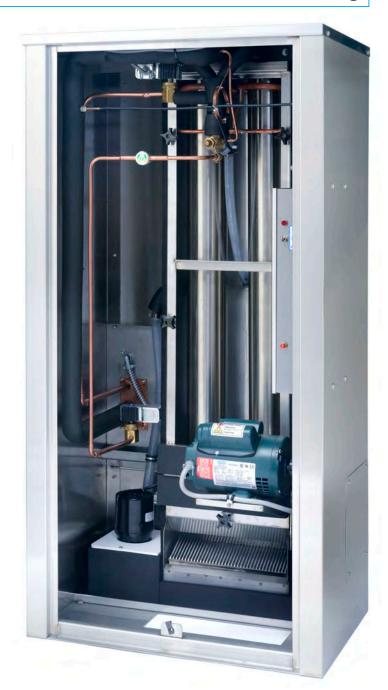

# ARCTIC-TEMP® MODEL 500AR-L REMOTE UNIT COMPONENTS

### ARCTIC-TEMP® MODEL 500AR-L

| ICE PRODUCTIO                       | N (LBS.) | 0.500         |          |
|-------------------------------------|----------|---------------|----------|
| III 24 FIOURS                       |          | 2,500         |          |
| COMPRESSOR HORSEPOWER               |          | 5.5           |          |
| ELECTRICAL                          |          | 208/230 -1-60 |          |
| V/HZ/PH                             |          | 200 -1-50     |          |
| METHOD OF CONDENSING                |          | AIR REMOTE    |          |
| DIMENSIONS                          |          | HEIGHT        | 57"      |
| JACKETED                            |          | WIDTH         | 28"      |
|                                     |          | DEPTH         | 19"      |
| CONDENSING UNIT                     |          | LENGTH        | 43"      |
| DIMENSIONS                          |          | WIDTH         | 30"      |
|                                     |          | HEIGHT        | 29"      |
| REFRIGERANT CHARGE                  |          | 15 LBS.       |          |
| APPROX.<br>MACHINE                  | UNCRATED | EVAP          | 215 LBS. |
| WEIGHT (LBS.)                       |          | COND          | 300 LBS. |
|                                     | CRATED   | EVAP          | 350 LBS. |
|                                     |          | COND          | 450 LBS. |
| WATER CONSUMPTION<br>(GAL./24 HRS.) |          | 240           |          |