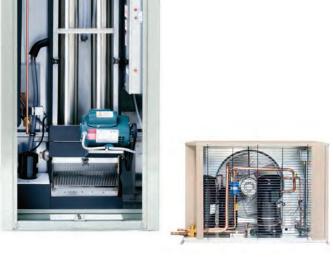

### ARCTIC-TEMP® MODEL 500SM-L

In certain applications where roof mounting or custom bunker mounting is desired, it may be economical to Skid Mount the highside and lowside components on a common base in order to obtain a PACKAGED ICE MACHINE.

ALL PACKAGED ICE MACHINES are fully assembled and thoroughly tested prior to shipping.

Holiday Ice can perform your custom work to make the installation easier, future service more convenient, and reduce the installation costs.