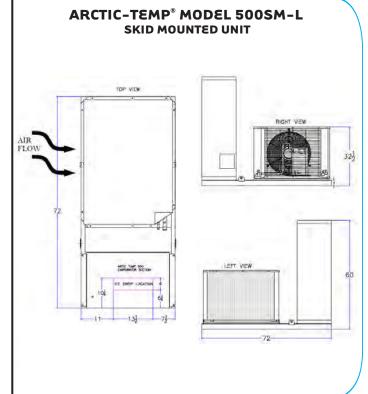

### ARCTIC-TEMP® MODEL 500SM-L

In certain applications where roof mounting or custom bunker mounting is desired, it may be economical to Skid Mount the highside and lowside components on a common base in order to obtain a PACKAGED ICE MACHINE.

# ADDITIONAL SPECIFICATIONS FOR SKID MOUNTING:

| BASE<br>DIMENSIONS    | LENGTH<br>WIDTH<br>HEIGHT | 72"<br>32"<br>60" |  |
|-----------------------|---------------------------|-------------------|--|
| APPROX. WEIGHT (LBS.) |                           | 650               |  |