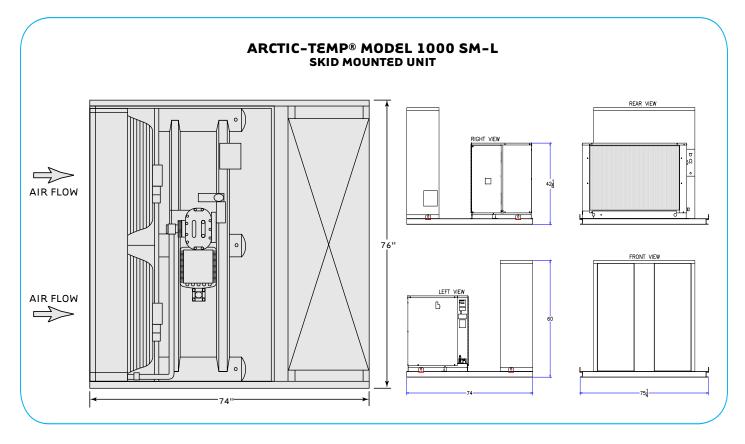

#### ARCTIC-TEMP® MODEL 1000SM-L

In certain applications where roof mounting or custom bunker mounting is desired, it may be economical to Skid Mount the highside and lowside components on a common base in order to obtain a PACKAGED ICE MACHINE.

## ADDITIONAL SPECIFICATIONS FOR SKID MOUNTING:

| BASE<br>DIMENSIONS    | LENGTH<br>WIDTH<br>HEIGHT | 74"<br>76"<br>60" |
|-----------------------|---------------------------|-------------------|
| APPROX. WEIGHT (LBS.) |                           | 1,680             |