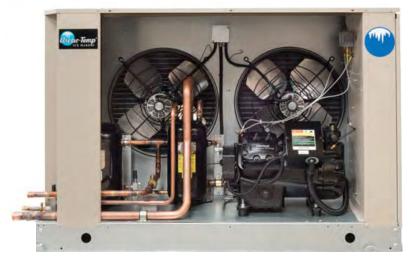

Shown with EZ lift panels removed

Condensing unit

#### ARCTIC-TEMP® MODEL 1000AR-L

| ICE PRODUCTION (LBS.)<br>in 24 Hours | 6,500           |  |
|--------------------------------------|-----------------|--|
| COMPRESSOR HORSEPOWER                | 10              |  |
| ELECTRICAL                           | 208/230-3-60    |  |
| V/HZ/PH                              | 200/220-3-50    |  |
| METHOD OF CONDENSING                 | AIR REMOTE      |  |
| DIMENSIONS                           | HEIGHT 57"      |  |
| JACKETED                             | WIDTH 60"       |  |
|                                      | DEPTH 19"       |  |
| CONDENSING UNIT                      | LENGTH 61"      |  |
| DIMENSIONS                           | WIDTH 35"       |  |
|                                      | HEIGHT 39"      |  |
| REFRIGERANT CHARGE                   | 40 LBS.         |  |
| APPROX. UNCRATED                     | EVAP 475 LBS.   |  |
| MACHINE<br>WEIGHT (LBS.)             | COND 946 LBS.   |  |
| CRATED                               | EVAP 600 LBS.   |  |
|                                      | COND 1,345 LBS. |  |
| WATER CONSUMPTION                    | 783             |  |
| (GAL./24 HRS.)                       |                 |  |