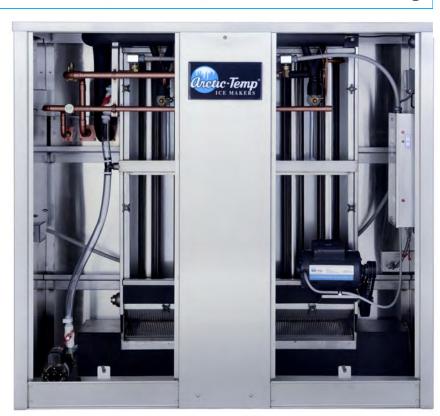

Shown with EZ lift panels removed

Condensing unit

#### ARCTIC-TEMP® MODEL 1000AR-L

| ICE PRODUCTION (LBS.)<br>in 24 Hours | 6,500           |  |
|--------------------------------------|-----------------|--|
| COMPRESSOR HORSEPOWER                | 10              |  |
| ELECTRICAL                           | 208/230-3-60    |  |
| V/HZ/PH                              | 200/220-3-50    |  |
| METHOD OF CONDENSING                 | AIR REMOTE      |  |
| DIMENSIONS                           | HEIGHT 57"      |  |
| JACKETED                             | WIDTH 60"       |  |
|                                      | DEPTH 19"       |  |
| CONDENSING UNIT                      | LENGTH 61"      |  |
| DIMENSIONS                           | WIDTH 35"       |  |
|                                      | HEIGHT 39"      |  |
| REFRIGERANT CHARGE                   | 40 LBS.         |  |
| APPROX. UNCRATED                     | EVAP 475 LBS.   |  |
| MACHINE<br>WEIGHT (LBS.)             | COND 946 LBS.   |  |
| CRATED                               | EVAP 600 LBS.   |  |
|                                      | COND 1,345 LBS. |  |
| WATER CONSUMPTION                    | 783             |  |
| (GAL./24 HRS.)                       |                 |  |